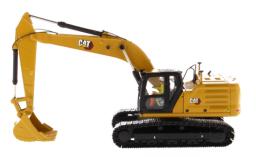

## **Key Features of Our New 330 Next Generation Hydraulic Excavator**

- · Next Generation Excavator machine geometry
- · Detailed cab interior including removable operator
- Authentic Cat Machine Yellow paint with new Modern Hex trade dress and safety decals
- · Realistic metal tracks
- · Moveable boom, stick and bucket
- · Rotates 360° on undercarriage
- · Realistic hoses, mirrors, GPS and grab rails

## 360° views of 1:50 Scale Cat® 330 Hydraulic Excavator

**Contact your Diecast Masters distributor today to order.** 

14+

Diecast Masters scale models are adult collectibles, not toys. Not intended for children under 14.