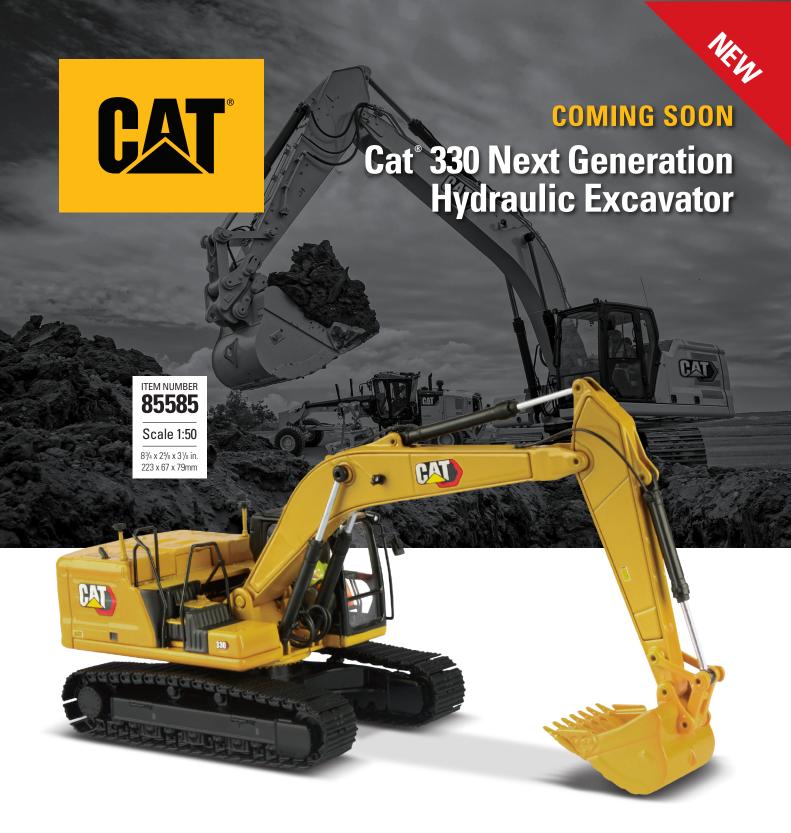

Adding to the Next Generation line of excavators from Caterpillar, Diecast Masters is proud to introduce the 330. This 30-ton class excavator boasts a wide variety of technologies that boosts overall operating efficiency by up to 45 percent.

The Cat® 330 raises the bar for performance and fuel efficiency in this size class. With the industry's highest level of standard factory technology, a new cab focused on operator comfort and productivity, plus lower fuel and maintenance costs, the 330 will set a new pace for productivity and profit in any operation.

## **Key Features of Our New 330 Next Generation Hydraulic Excavator**

- · Next Generation Excavator machine geometry
- · Detailed cab interior including removable operator
- Authentic Cat Machine Yellow paint with new Modern Hex trade dress and safety decals
- · Realistic metal tracks
- · Moveable boom, stick and bucket
- · Rotates 360° on undercarriage
- · Realistic hoses, mirrors, GPS and grab rails