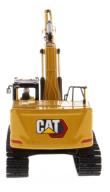

## **Key Features of Our New 330 Next Generation Hydraulic Excavator**

- · Next Generation Excavator machine geometry
- · Detailed cab interior including removable operator
- Authentic Cat Machine Yellow paint with new Modern Hex trade dress and safety decals
- · Realistic metal tracks
- · Moveable boom, stick and bucket
- · Rotates 360° on undercarriage
- · Realistic hoses, mirrors, GPS and grab rails

## 360° views of 1:50 Scale Cat® 330 Hydraulic Excavator

**Contact your Diecast Masters distributor today to order.** 

14+

Diecast Masters scale models are adult collectibles, not toys. Not intended for children under 14.