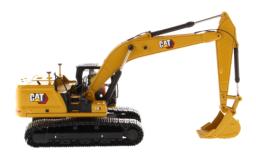

Adding to the Next Generation line of excavators from Caterpillar, Diecast Masters is proud to introduce the 330. This 30-ton class excavator boasts a wide variety of technologies that boosts overall operating efficiency by up to 45 percent.

The Cat® 330 raises the bar for performance and fuel efficiency in this size class. With the industry's highest level of standard factory technology, a new cab focused on operator comfort and productivity, plus lower fuel and maintenance costs, the 330 will set a new pace for productivity and profit in any operation.

## **Key Features of Our New 330 Next Generation Hydraulic Excavator**

- · Next Generation Excavator machine geometry
- · Detailed cab interior including removable operator
- Authentic Cat Machine Yellow paint with new Modern Hex trade dress and safety decals
- · Realistic metal tracks
- · Moveable boom, stick and bucket
- · Rotates 360° on undercarriage
- · Realistic hoses, mirrors, GPS and grab rails