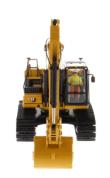

Adding to the Next Generation line of excavators from Caterpillar, Diecast Masters is proud to introduce the 330. This 30-ton class excavator boasts a wide variety of technologies that boosts overall operating efficiency by up to 45 percent.

The Cat® 330 raises the bar for performance and fuel efficiency in this size class. With the industry's highest level of standard factory technology, a new cab focused on operator comfort and productivity, plus lower fuel and maintenance costs, the 330 will set a new pace for productivity and profit in any operation.

## **Key Features of Our New 330 Next Generation Hydraulic Excavator**

- · Next Generation Excavator machine geometry
- · Detailed cab interior including removable operator
- Authentic Cat Machine Yellow paint with new Modern Hex trade dress and safety decals
- · Realistic metal tracks
- · Moveable boom, stick and bucket
- · Rotates 360° on undercarriage
- · Realistic hoses, mirrors, GPS and grab rails