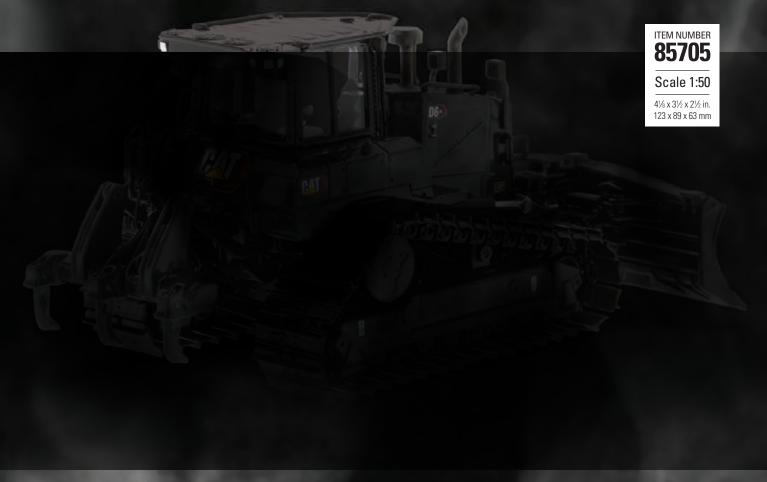

# 1:50 Scale Cat<sup>®</sup> D6 XE LGP Track Type Tractor (VPAT blade) Special Black/Gray 175K Edition

## A Monumental milestone in the world of Dozers

This special black and gray edition Cat® D6 XE is a tribute to the 175,000th Elevated Sprocket design dozer produced. The Cat® D6 XE was the world's first high drive dozer with an electric drive system. Offering enhanced operator comfort, improved fuel efficiency, reduced service and maintenance costs and a fully automatic 4-speed power shift transmission. The Cat® D6 XE is a technological marvel designed to boost productivity and make the most of your equipment investment.

# **Key Features:**

- · Detailed cab interior with removeable operator
- · Cat® Modern Hex trade dress with special 175K badging
- · Special Black and Gray paint scheme
- · Rolling metal tracks
- · LGP Undercarriage with VPAT Blade
- · Triple shank ripper raises and lowers
- · Roof lifts off cabin for access