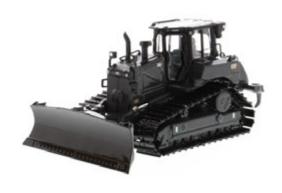

# 1:50 Scale Cat<sup>®</sup> D6 XE LGP Track Type Tractor (VPAT blade) Special Black/Gray 175K Edition

## A Monumental milestone in the world of Dozers

This special black and gray edition Cat® D6 XE is a tribute to the 175,000th Elevated Sprocket design dozer produced. The Cat® D6 XE was the world's first high drive dozer with an electric drive system. Offering enhanced operator comfort, improved fuel efficiency, reduced service and maintenance costs and a fully automatic 4-speed power shift transmission. The Cat® D6 XE is a technological marvel designed to boost productivity and make the most of your equipment investment.

# **Key Features:**

- · Detailed cab interior with removeable operator
- · Cat® Modern Hex trade dress with special 175K badging
- · Special Black and Gray paint scheme
- · Rolling metal tracks
- · LGP Undercarriage with VPAT Blade
- · Triple shank ripper raises and lowers
- · Roof lifts off cabin for access