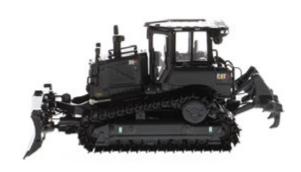

# 1:50 Scale Cat<sup>®</sup> D6 XE LGP Track Type Tractor (VPAT blade) Special Black/Gray 175K Edition

## A Monumental milestone in the world of Dozers

This special black and gray edition Cat® D6 XE is a tribute to the 175,000th Elevated Sprocket design dozer produced. The Cat® D6 XE was the world's first high drive dozer with an electric drive system. Offering enhanced operator comfort, improved fuel efficiency, reduced service and maintenance costs and a fully automatic 4-speed power shift transmission. The Cat® D6 XE is a technological marvel designed to boost productivity and make the most of your equipment investment.

# **Key Features:**

- · Detailed cab interior with removeable operator
- · Cat® Modern Hex trade dress with special 175K badging
- · Special Black and Gray paint scheme
- · Rolling metal tracks
- · LGP Undercarriage with VPAT Blade
- · Triple shank ripper raises and lowers
- · Roof lifts off cabin for access