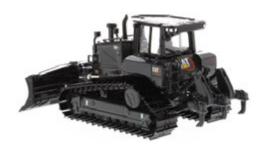

# 1:50 Scale Cat<sup>®</sup> D6 XE LGP Track Type Tractor (VPAT blade) Special Black/Gray 175K Edition

## A Monumental milestone in the world of Dozers

This special black and gray edition Cat® D6 XE is a tribute to the 175,000th Elevated Sprocket design dozer produced. The Cat® D6 XE was the world's first high drive dozer with an electric drive system. Offering enhanced operator comfort, improved fuel efficiency, reduced service and maintenance costs and a fully automatic 4-speed power shift transmission. The Cat® D6 XE is a technological marvel designed to boost productivity and make the most of your equipment investment.

# **Key Features:**

- · Detailed cab interior with removeable operator
- · Cat® Modern Hex trade dress with special 175K badging
- · Special Black and Gray paint scheme
- · Rolling metal tracks
- · LGP Undercarriage with VPAT Blade
- · Triple shank ripper raises and lowers
- · Roof lifts off cabin for access