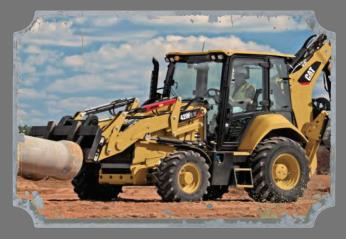

## CAT<sup>®</sup> 420F2 IT Backhoe Loader Limited Edition 1250PCS

Scale 1:50

Featuring the scuffs and scrapes of a real working machine.

Taking the Cat<sup>®</sup> 420F2 and adding the realistic weathering of a real working machine.

The Cat Backhoe Loader's load sensing piston pump provides full hydraulic lifting and digging forces at any engine speed. Variable flow pump matches hydraulic power to work demands.

The professional weathering applied to this machine makes it ready for any diorama application, or display on the specially designed realistic dirt base.

360° views of Cat<sup>®</sup> 420F2 IT Backhoe Loader

- · Detailed cab interior including operator
- · Authentic Weathered Cat machine yellow paint
- · Authentic Cat Trade dress and safety decals
- · Center pivot backhoe design
- · Interchangeable work tools
- · Articulated front end loader and backhoe boom
- · Operation left and right stabilizer pads
- · Front wheel steering with oscillating axle
- · Authentic tire tread design