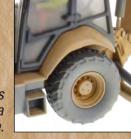

The Cat Backhoe Loader's load sensing piston pump provides full hydraulic lifting and digging forces at any engine speed. Variable flow pump matches hydraulic power to work demands.

The professional weathering applied to this machine makes it ready for any diorama application, or display on the specially designed realistic dirt base.

360° views of Cat<sup>®</sup> 420F2 IT Backhoe Loader

- · Detailed cab interior including operator
- · Authentic Weathered Cat machine yellow paint
- · Authentic Cat Trade dress and safety decals
- · Center pivot backhoe design
- · Interchangeable work tools
- · Articulated front end loader and backhoe boom
- · Operation left and right stabilizer pads
- · Front wheel steering with oscillating axle
- · Authentic tire tread design